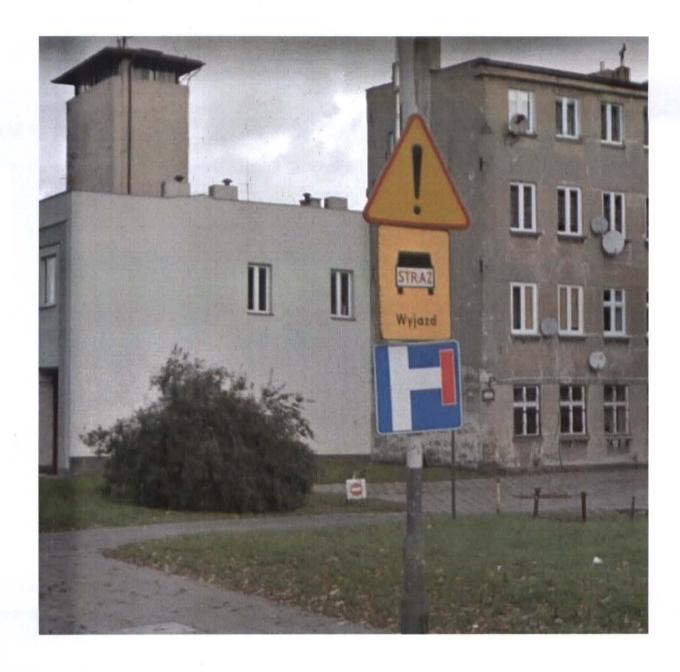

W pozycji 4. [Zgierska przy Flisackiej] Niestety w dalszym ciągu nie zdjęto znaku A-14 i nie dostawiono znaku D-2. Mimo, ze upłynął ponad miesiąc od udzielenia odpowiedzi.

W pozycji 6. Przy ul. Zgierskiej 76 jest sygnalizacja, która uruchamia się w momencie wyjazdu pojazdów Państwowej Straży Pożarnej i to widać na załączonym zdjęciu. Dodatkowo załączam zdjęcie od strony południowej przy ul. Zgierskiej 41 na którym widać kompletne oznakowanie czyli A-30 + T-16. Mieszkaniec ponownie sygnalizuje potrzebę uzupełnienia znaku A-30 od strony północnej przy ul. Zgierskiej 76.