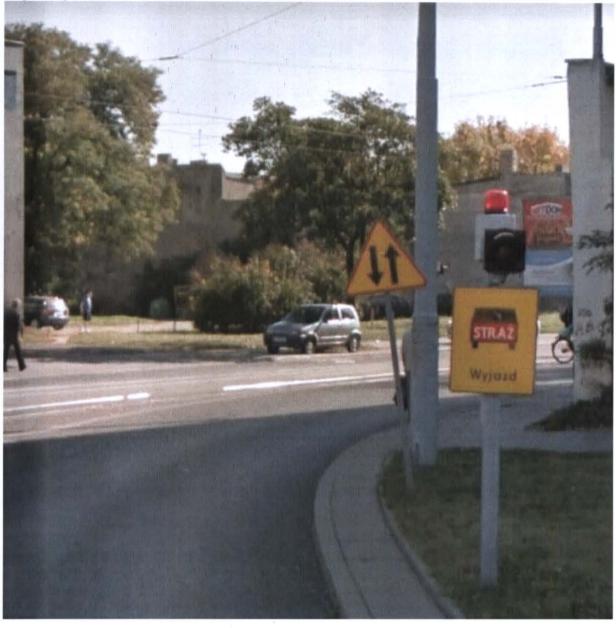

W pozycji 4. [Zgierska przy Flisackiej] Niestety w dalszym ciągu nie zdjęto znaku A-14 i nie dostawiono znaku D-2. Mimo, ze upłynął ponad miesiąc od udzielenia odpowiedzi.

W pozycji 6. Przy ul. Zgierskiej 76 jest sygnalizacja, która uruchamia się w momencie wyjazdu pojazdów Państwowej Straży Pożarnej i to widać na załączonym zdjęciu. Dodatkowo załączam zdjęcie od strony południowej przy ul. Zgierskiej 41 na którym widać kompletne oznakowanie czyli A-30 + T-16. Mieszkaniec ponownie sygnalizuje potrzebę uzupełnienia znaku A-30 od strony północnej przy ul. Zgierskiej 76.