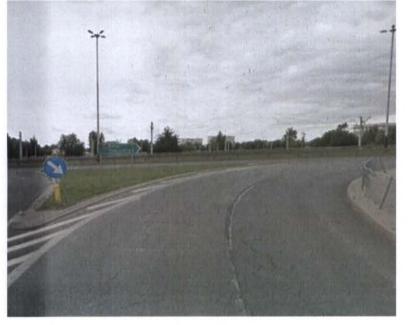

- Pas linii ciągłej dzielącej pasy ruchu, widoczne na załączonym zdjęciu, na zakręcie ul. Brukowej przy wjeździe na wiadukt?
- Napisów "BUS" na pasie ruchu dla autobusów na ul. Zgierskiej przed Dolną od stacji benzynowej do Kominiarskiej
- U zbiegu ul. Zachodniej i Snycerskiej na wlocie północnym i południowym jezdnie pokrywa kolor czerwony ale nie ma wyznaczonego przejścia dla pieszych ani przejazdu rowerowego, zarówno znakami poziomymi jak i pionowymi.